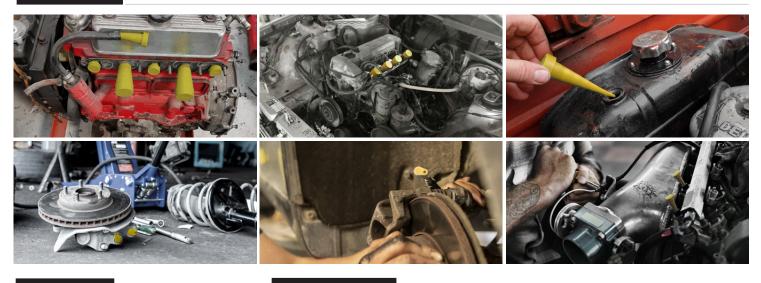

## FACTS

- ALL Plug types for Multiple application usage
- Keep out of reach of children
- Temperature range: -13 F to +194 F (-25 °C to +90 °C)
- Resistant to most oils and chemicals
- For non-pressurised systems only
- Always clean before reuse
- · Does not contain silicone